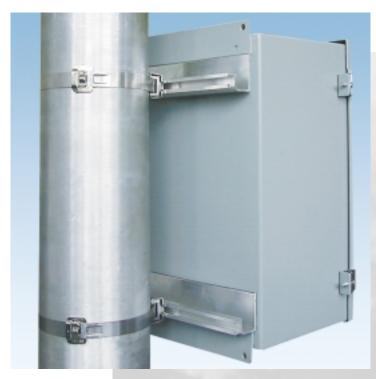

## **Applications**

An electric panel is attached with Easy Mount hardware and support channels. Ultra-Lok® Clamping System secures the box to round, rectangular or flanged posts.

A tower-top unit of a telecom high temperature superconducting filter system is attached to a tower with BAND-IT band and buckle. By switching to this system, the customer now has a mounting method that is adaptable to any shape in the tower structure along with additonal strength, and easier, faster installation.