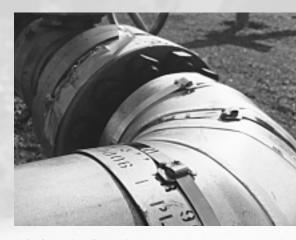

Alaskan pipe line using BAND-IT Giant Band.

Mobile concrete pumping application. Truck mounted for aerial arm directing concrete flow.