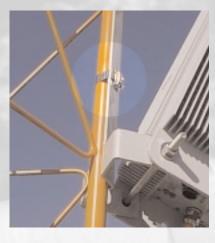

## **Applications**

An electric panel is attached with Easy Mount hardware and support channels. Ultra-Lok® Clamping System secures the box to round, rectangular or flanged posts.

A tower-top unit of a telecom high temperature superconducting filter system is attached to a tower with BAND-IT band and buckle. By switching to this system, the customer now has a mounting method that is adaptable to any shape in the tower structure along with additonal strength, and easier, faster installation.