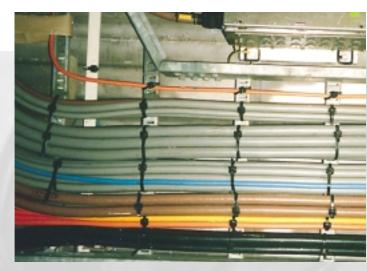

Reusable BAND-IT Ties are coated with Nylon 11 for superior corrosion resistance in this marine cable bundling application. The coating also protects cable from damage or interference due to direct contact with stainless steel.