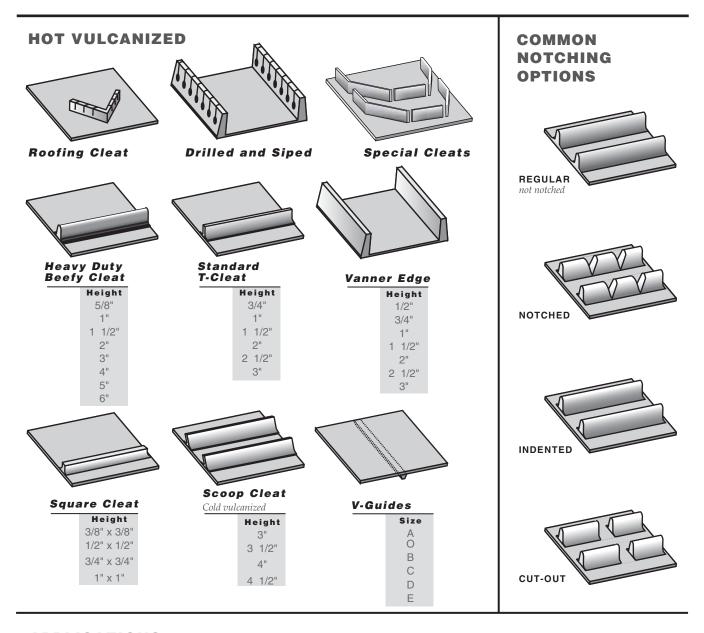

## **APPLICATIONS:**

Apache's know-how brings you cleats, vanner edges, and v-guides in a variety of designs, each of which is engineered for the maximum performance of the material being conveyed. All are hot vulcanized to the base belt.

- · STAGGERED, SPACED OR NOTCHED, APACHE'S UNIQUE VULCANIZING METHODS ASSURE YOU OF A PROFESSIONALLY FABRICATED BELT.
- FABRICATION IS AVAILABLE ON NUMEROUS INDUSTRIAL AND FOOD GRADE BELTS.
- . BLACK COMPOUNDS AVAILABLE ARE: STANDARD BLACK, MSHA, OIL, AND HEAT RESISTANT.
- · WHITE COMPOUNDS ARE OIL AND FAT RESISTANT (FDA/USDA).
- CORRUGATED SIDEWALL IS FABRICATED ON STANDARD OR CROSS-RIGID CONSTRUCTED BELTING.